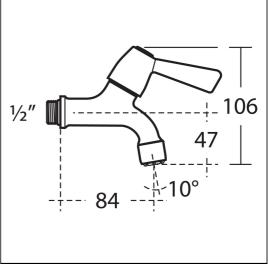

#### **ILLUSTRATED PRODUCT DETAILS**

| Materials |                     | Finishes | Finishes    |  |
|-----------|---------------------|----------|-------------|--|
| B1457     | Chrome Plated Brass | B1457    | Chrome (AA) |  |
| B1686     | Chrome Plated Brass |          |             |  |
|           |                     | B1686    | Chrome (AA) |  |

#### **Special Notes**

Easy to operate lever handles. Quarter turn ceramic disc valves for rapid on/off. Self centralising feature simplifies upright installation. Bib taps require either concealed or exposed wall mounts. 75mm and 100mm extensions are available. Anti-vandal outlet valve can only be removed with a servicing key.