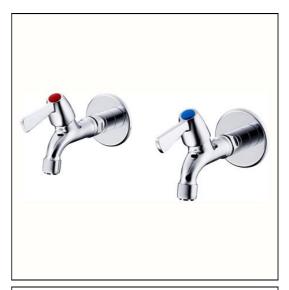

## **ILLUSTRATED**

**B1457** Alterna 21 bib taps 1/2"lever handles with anti-vandal

outlet (pair)

B1686 Nimbus 21 concealed bib tap wall mount with self

centralising installation (pair)

#### **Special Notes**

Easy to operate lever handles. Quarter turn ceramic disc valves for rapid on/off. Self centralising feature simplifies upright installation. Bib taps require either concealed or exposed wall mounts. 75mm and 100mm extensions are available. Anti-vandal outlet valve can only be removed with a servicing key.