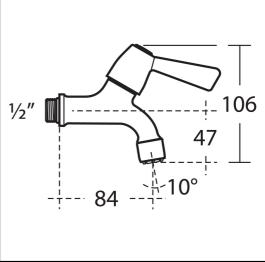

### **ILLUSTRATED PRODUCT DETAILS**

| Materials |                     | Finishes |             |
|-----------|---------------------|----------|-------------|
| B1457     | Chrome Plated Brass | B1457    | Chrome (AA) |
| B1686     | Chrome Plated Brass | /        |             |
|           |                     | B1686    | Chrome (AA) |
|           |                     | /        |             |

#### **Special Notes**

Easy to operate lever handles. Quarter turn ceramic disc valves for rapid on/off. Self centralising feature simplifies upright installation. Bib taps require either concealed or exposed wall mounts. 75mm and 100mm extensions are available. Anti-vandal outlet valve can only be removed with a servicing key.