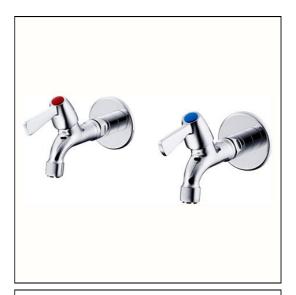

## **ILLUSTRATED**

**B1457** Alterna 21 bib taps 1/2"lever handles with anti-vandal

outlet (pair)

B1686 Nimbus 21 concealed bib tap wall mount with self

centralising installation (pair)