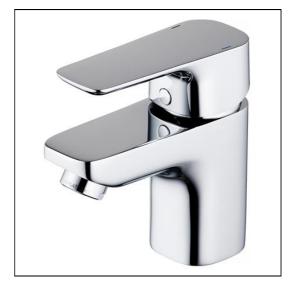

## **ILLUSTRATED**

B1480 Tempo mini single lever basin mixer

### **ILLUSTRATED PRODUCT DETAILS**

Weights Finishes

**B1480** 2.30 KG **B1480** Chrome (AA)

Materials

B1480 Chrome Plated Flow rates

B1480 5 Litres per minute @ 3

bar pressure

Designer