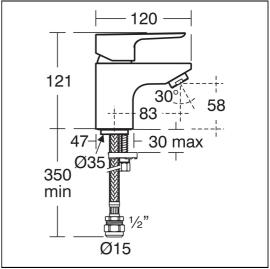

### **ILLUSTRATED PRODUCT DETAILS**

Weights Finishes

**B1480** 2.30 KG **B1480** Chrome (AA)

Materials

B1480 Chrome Plated Flow rates

B1480 5 Litres per minute @ 3

bar pressure

Designer

#### **Special Notes**

Suitable for balanced supplies. Inlets with flexible tails and connections for 15mm copper tubes. Fitted with a 5 litre per minute outlet flow regulator. Flow straightener also supplied for low pressure installations. Unregulated flow rate 5.8 litres per minute at 0.2 Bar. When installed in commercial applications a thermostatic blending valve must be used, please see A5900AA (for use with 15mm pipework) or A5901AA (for use with 22mm pipework).