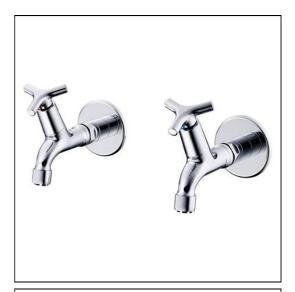

## **ILLUSTRATED**

B1673 Nimbus 21 1/2" bib taps with anti-vandal outlet (pair)B1686 Nimbus 21 concealed bib tap wall mount with self

centralising installation (pair)

#### **Special Notes**

Easy grip handles. Half turn ceramic disc valves for better control. Self centralising feature simplifies upright installation. Bib taps require either concealed or exposed wall mounts. 75mm and 100mm extensions are available.