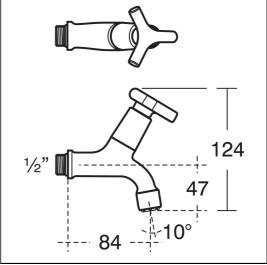

#### **ILLUSTRATED PRODUCT DETAILS**

| Materials      |                                            | Finishes | Finishes |             |  |
|----------------|--------------------------------------------|----------|----------|-------------|--|
| B1673<br>B1686 | Chrome Plated Brass<br>Chrome Plated Brass | B1673    |          | Chrome (AA) |  |
|                |                                            | B1686    |          | Chrome (AA) |  |

#### **Special Notes**

Easy grip handles. Half turn ceramic disc valves for better control. Self centralising feature simplifies upright installation. Bib taps require either concealed or exposed wall mounts. 75mm and 100mm extensions are available.