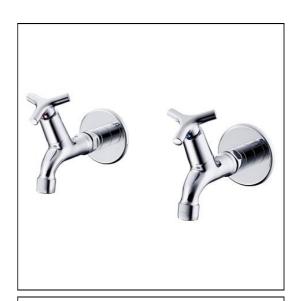

#### ILLUSTRATED

| B1675 | Nimbus 21 1/2" bib taps with anti-vandal spray outlet (pair)                      |
|-------|-----------------------------------------------------------------------------------|
| B1686 | Nimbus 21 concealed bib tap wall mount with self centralising installation (pair) |

#### ILLUSTRATED PRODUCT DETAILS