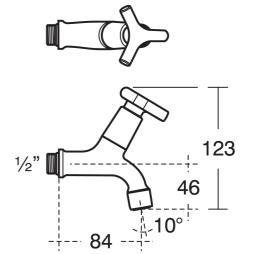

cealed bib tap wall mount with self centralising installation (pair) |

#### OPTIONS

| B1688 | Nimbus 21 exposed bib tap wall mount with self centralising installation (pair) |
|-------|---------------------------------------------------------------------------------|
| B1682 | Nimbus 21 1/2" x 75mm bib tap extensions (pair)                                 |
| B1684 | Nimbus 21 1/2" x 100mm bib tap extensions (pair)                                |

#### ILLUSTRATED PRODUCT DETAILS



#### **Special Notes**

Easy grip handles. Half turn ceramic disc valves for better control. Self centralising feature simplifies upright installation. Bib taps require either concealed or exposed wall mounts. 75mm and 100mm extensions are available. Eco spray makes them ideal for handwash installations.





### ACCREDITATIONS



**FEATURES**