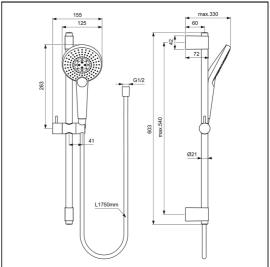

# Idealrain Evo Jet shower kit with 3 Function round 125mm handspray, 600mm rail and 1.75m IdealFlex hose

## **ILLUSTRATED**

B1761

Idealrain Evo Jet shower kit with 3 function round Ø125mm handspray, 600mm rail and 1.75m IdealFlex hose

#### **ILLUSTRATED PRODUCT DETAILS**

Weights

**B1761** 1.32 KG

**Materials** 

B1761 Chrome Plated Metal

Finishes

B1761

61 Chrome (AA)

Flow rates

**B1761** 8 Litres per minute @ 3

bar pressure

Designer

Artefakt Industriekultur