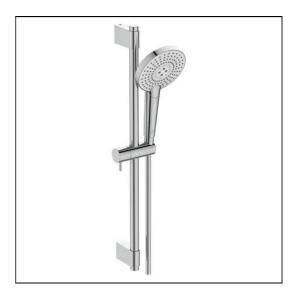

# Idealrain Evo Jet shower kit with 3 Function round 125mm handspray, 600mm rail and 1.75m IdealFlex hose

## **ILLUSTRATED**

B1761

Idealrain Evo Jet shower kit with 3 function round Ø125mm handspray, 600mm rail and 1.75m IdealFlex hose