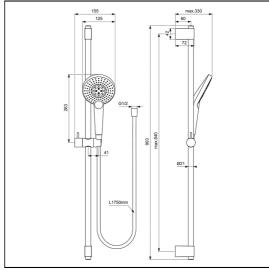

#### **ILLUSTRATED PRODUCT DETAILS**

Weights

**B1763** 1.46 KG

Materials

**B1763** Chr

Chrome Plated Metal

Flow rates

**Finishes** 

B1763

**B1763** 8 Litres per minute @ 3

Chrome (AA)

bar pressure

Designer

Artefakt Industriekultur

#### **Special Notes**

Removable 8 litre per minute eco flow regulator.