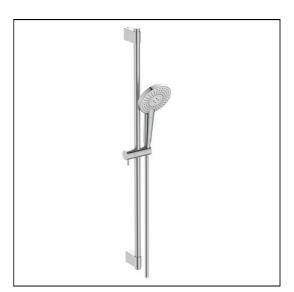

# Idealrain Evo Jet shower kit with 3 Function round 125mm handspray, 900mm rail and 1.75m IdealFlex hose

## **ILLUSTRATED**

B1763

Idealrain Evo Jet shower kit with 3 function round Ø125mm handspray, 900mm rail and 1.75m IdealFlex hose