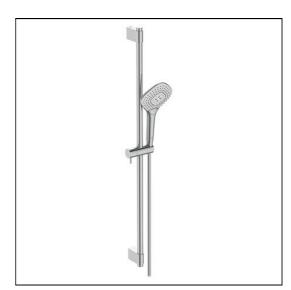

# Idealrain Evo Jet shower kit with 3 Function diamond 125mm handspray, 900mm rail and 1.75m IdealFlex hose

## **ILLUSTRATED**

B1764

Idealrain Evo Jet shower kit with 3 function diamond 125mm handspray, 900mm rail and 1.75m IdealFlex hose