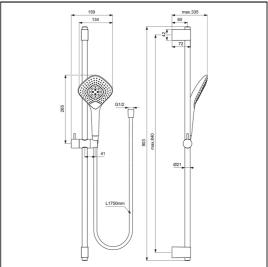

# Idealrain Evo Jet shower kit with 3 Function diamond 125mm handspray, 900mm rail and 1.75m IdealFlex hose

## **ILLUSTRATED**

B1764

Idealrain Evo Jet shower kit with 3 function diamond 125mm handspray, 900mm rail and 1.75m IdealFlex hose

## **ILLUSTRATED PRODUCT DETAILS**

Weights

**B1764** 1.44 KG

**Materials** 

B1764 Chrome Plated Metal

B1764
Flow rates

**Finishes** 

B1764 8 Litres per minute @ 3