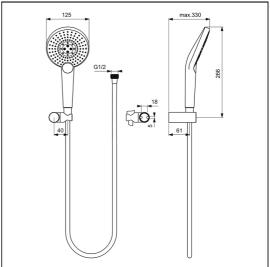

# Idealrain Evo Jet shower kit with 3 Function round 125mm handspray, wall bracket and 1.75m IdealFlex hose

## **ILLUSTRATED**

B1765

Idealrain Evo Jet shower set with 3 Function round Ø125mm handspray, wall bracket and 1.75m IdealFlex

#### **ILLUSTRATED PRODUCT DETAILS**

Weights

**B1765** 0.87 KG

**Materials** 

**B1765** Chrome Plated Plastic

Flow rates

**Finishes** 

B1765

B1765 8 Litres per minute @ 3

Chrome (AA)

bar pressure

Designer

Artefakt Industriekultur