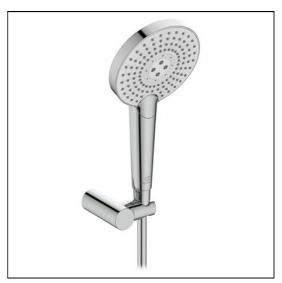

# Idealrain Evo Jet shower kit with 3 Function round 125mm handspray, wall bracket and 1.75m IdealFlex hose

## **ILLUSTRATED**

B1765

Idealrain Evo Jet shower set with 3 Function round Ø125mm handspray, wall bracket and 1.75m IdealFlex