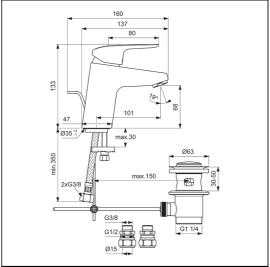

### **ILLUSTRATED PRODUCT DETAILS**

Weights

**B1811** 1.53 KG

Materials

**B1811** Chrome Plated Brass

B1811

B1811

**Finishes** 

#### **Special Notes**

For high pressure above 1 Bar. Suitable for balanced supplies. Inlets with flexible hoses and connections for 15mm copper tails. Consideration should be given to safe hot water delivery and the use of an appropriate temperature reduction device, please see A5900AA (for use with 15mm pipework) or A5901AA (for use with 22mm pipework). Fitted with a 5 litre per minute outlet flow regulator.