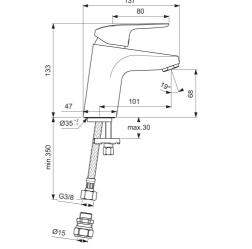

## **ILLUSTRATED PRODUCT DETAILS**

| Weights   |                     | Finishes   |                         |
|-----------|---------------------|------------|-------------------------|
| B1812     | 1.29 KG             | B1812      | Chrome (AA)             |
| Materials |                     |            |                         |
| B1812     | Chrome Plated Brass | Flow rates |                         |
|           |                     | B1812      | 5 Litres per minute @ 3 |

bar pressure

Designer

Artefakt Industriekultur