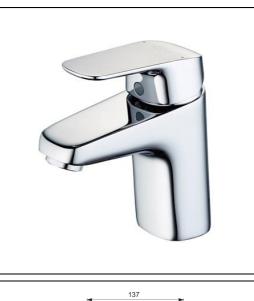

-----|
| B1812     | 1.29 KG             | B1812      | Chrome (AA)             |
| Materials |                     |            |                         |
| B1812     | Chrome Plated Brass | Flow rates |                         |
|           |                     | B1812      | 5 Litres per minute @ 3 |

bar pressure

Designer

Artefakt Industriekultur

### Standards

BS EN 817

#### **Special Notes**

For high pressure above 1 Bar. Suitable for balanced supplies. Inlets with flexible hoses and connections for 15mm copper tails. Consideration should be given to safe hot water delivery and the use of an appropriate temperature reduction device, please see A5900AA (for use with 15mm pipework) or A5901AA (for use with 22mm pipework). Fitted with a 5 litre per minute outlet flow regulator.





### ACCREDITATIONS



FEATURES