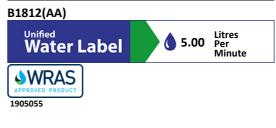

## **ILLUSTRATED PRODUCT DETAILS**

| Weights   |                     | Finishes   |                         |
|-----------|---------------------|------------|-------------------------|
| B1812     | 1.29 KG             | B1812      | Chrome (AA)             |
| Materials |                     |            |                         |
| B1812     | Chrome Plated Brass | Flow rates |                         |
|           |                     | B1812      | 5 Litres per minute @ 3 |

#### **Special Notes**

For high pressure above 1 Bar. Suitable for balanced supplies. Inlets with flexible hoses and connections for 15mm copper tails. Consideration should be given to safe hot water delivery and the use of an appropriate temperature reduction device, please see A5900AA (for use with 15mm pipework) or A5901AA (for use with 22mm pipework). Fitted with a 5 litre per minute outlet flow regulator.