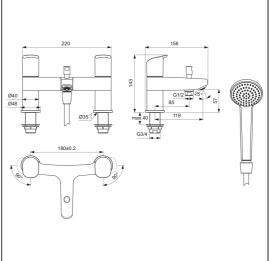

### **ILLUSTRATED PRODUCT DETAILS**

Weights

B1823 2.41 KG

**Materials** 

B1823 **Chrome Plated Brass**  B1823

Chrome (AA)

Designer

**Finishes** 

### **Special Notes**

Suitable for balanced/unbalanced supplies. Inlets 3/4" BSP male coned for copper. Supplied with brass back nuts. Consideration should be given to safe hot water delivery and the use of an appropriate temperature reduction device, please see A5900AA, (for use with 15mm pipework) or A5901AA (for use with 22mm pipework). Unregulated flow rate for bath fill is 15 litres per minute at 0.2 bar and 32 litres per minute at 1 bar.