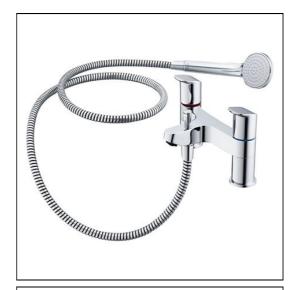

## **ILLUSTRATED**

B1823 Ceraflex 2 hole bath shower mixer dual control

### **ILLUSTRATED PRODUCT DETAILS**

Weights

B1823 2.41 KG

**Materials** 

B1823 **Chrome Plated Brass**  B1823

Chrome (AA)

Designer

**Finishes** 