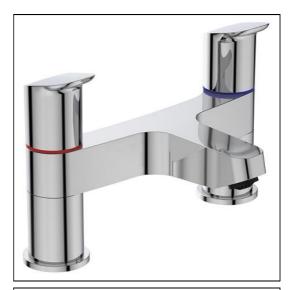

## Ceraflex 2 Tap Hole Bath Filler

## **ILLUSTRATED**

B1824 Ceraflex dual control 2 tap hole bath filler