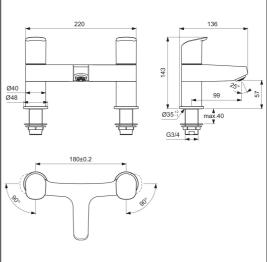

## **ILLUSTRATED PRODUCT DETAILS**

Weights

**B1824** 1.87 KG **B1824** Chrome (AA)

**Finishes** 

Materials

B1824 Chrome Plated Brass Designer

Artefakt Industriekultur

## **Special Notes**

Suitable for balanced/unbalanced supplies. Inlets 3/4" BSP male coned for copper. Supplied with brass back nuts. Consideration should be given to safe hot water delivery and the use of an appropriate temperature reduction device, please see A5900AA (for use with 15mm pipework) or A5901AA (for use with 22mm pipework).