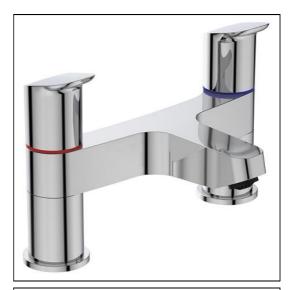

## Ceraflex 2 Tap Hole Bath Filler

## **ILLUSTRATED**

B1824 Ceraflex dual control 2 tap hole bath filler