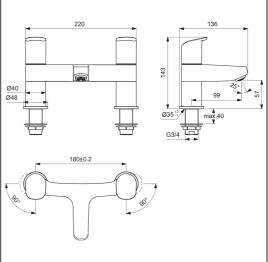

## **ILLUSTRATED PRODUCT DETAILS**

Weights

**B1824** 1.87 KG **B1824** Chrome (AA)

**Finishes** 

**Materials** 

B1824 Chrome Plated Brass Designer

Artefakt Industriekultur

## **Special Notes**

Suitable for balanced/unbalanced supplies. Inlets 3/4" BSP male coned for copper. Supplied with brass back nuts. Consideration should be given to safe hot water delivery and the use of an appropriate temperature reduction device, please see A5900AA (for use with 15mm pipework) or A5901AA (for use with 22mm pipework).