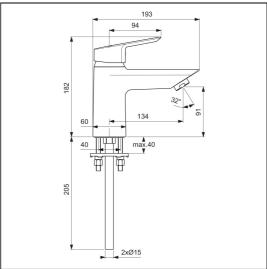

## **ILLUSTRATED PRODUCT DETAILS**

Weights

**Finishes** 

**B1956** 2.38 KG

B1956

Chrome (AA)

**Materials** 

**B1956** Chrome Plated Brass

#### **Special Notes**

Suitable for balanced supplies. Inlets 15mm plain copper tails. Consideration should be given to safe hot water delivery and the use of an appropriate temperature reduction device, please see A5900AA (for use with 15mm pipepwork) or A5901AA (for use with 22mm pipework). Unregulated flow rate 15.2 litres per minute at 0.2 bar.