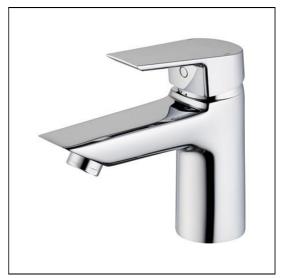

# Tesi 1 Hole Bath Filler

## **ILLUSTRATED**

B1956 Tesi single lever 1 hole bath filler

## **ILLUSTRATED PRODUCT DETAILS**

Weights

**Finishes** 

**B1956** 2.38 KG

B1956

Chrome (AA)

**Materials** 

**B1956** Chrome Plated Brass

#### **Special Notes**

Suitable for balanced supplies. Inlets 15mm plain copper tails. Consideration should be given to safe hot water delivery and the use of an appropriate temperature reduction device, please see A5900AA (for use with 15mm pipepwork) or A5901AA (for use with 22mm pipework). Unregulated flow rate 15.2 litres per minute at 0.2 bar.





#### **ACCREDITATIONS**