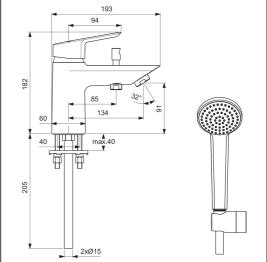

## **ILLUSTRATED**

B1957 Tesi 1 hole single lever bath shower mixer with shower set

## **ILLUSTRATED PRODUCT DETAILS**

Weights

**B1957** 3.03 KG **B1957** Chrome (AA)

**Materials** 

**B1957** Chrome Plated Brass

## **Special Notes**

Suitable for balanced supplies. Inlets 15mm plain copper tails. Consideration should be given to safe hot water delivery and the use of an appropriate temperature reduction device, please see A5900AA (for use with 15mm pipework) or A5901AA (for use with 22mm pipework). Unregulated flow rate 15.2 litres per minute at 0.2 bar.