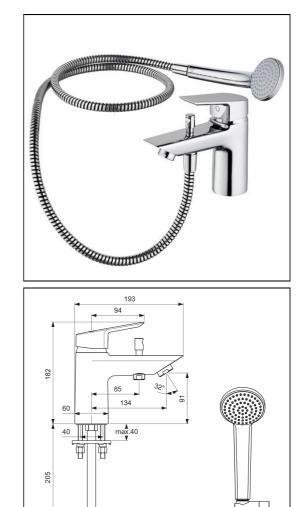

## Tesi 1 Hole Bath Shower Mixer With Shower Set

## ILLUSTRATED B1957 Tesi 1 hole single lever bath shower mixer with shower set ILLUSTRATED PRODUCT DETAILS Weights Finishes B1957 3.03 KG B1957 Chrome (AA) Materials

B1957 Chrome Plated Brass