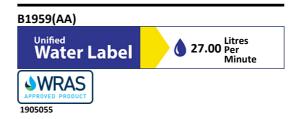

## **ILLUSTRATED PRODUCT DETAILS**

Weights

**B1959** 1.40 KG **B1959** 

**Materials** 

**B1959** Chrome Plated Brass

Flow rates

**Finishes** 

**B1959** 27 Litres per minute @ 3

### **Special Notes**

Suitable for balanced supplies. Inlets 15mm plain copper tails. Unregulated flow 27 litres per minute at 3 bar and 16 litres per minute at 1 bar. Consideration should be given to safe hot water delivery and the use of an appropriate temperature reduction device, please see A5900AA (for use with 15mm pipework) or A5901AA (for use with 22mm pipework).

## **ACCREDITATIONS**