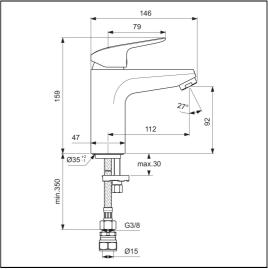

## **ILLUSTRATED PRODUCT DETAILS**

Weights

**B1959** 1.40 KG **B1959** 

**Materials** 

**B1959** Chrome Plated Brass

Flow rates

**Finishes** 

**B1959** 27 Litres per minute @ 3

### **Special Notes**

Suitable for balanced supplies. Inlets 15mm plain copper tails. Unregulated flow 27 litres per minute at 3 bar and 16 litres per minute at 1 bar. Consideration should be given to safe hot water delivery and the use of an appropriate temperature reduction device, please see A5900AA (for use with 15mm pipework) or A5901AA (for use with 22mm pipework).