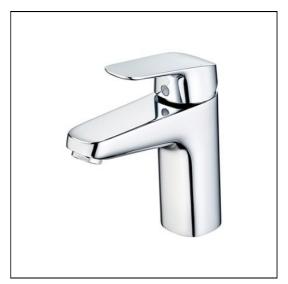

## **ILLUSTRATED**

B1959 Ceraflex 1 tap hole bath filler single lever

## **ILLUSTRATED PRODUCT DETAILS**

Weights

**B1959** 1.40 KG **B1959** 

**Materials** 

**B1959** Chrome Plated Brass

Flow rates

**Finishes** 

**B1959** 27 Litres per minute @ 3

Chrome (AA)

bar pressure

Designer

Artefakt Industriekultur