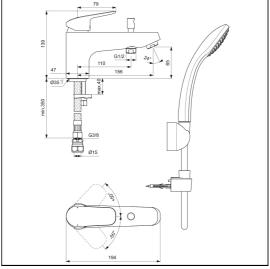

## **ILLUSTRATED PRODUCT DETAILS**

Weights

**B1960** 2.16 KG

**Materials** 

**B1960** Chrome Plated Brass

Finishes B1960

Chrome (AA)

Flow rates

**B1960** 27 Litres per minute @ 3

bar pressure

Designer

Artefakt Industriekultur

### **Special Notes**

Suitable for balanced supplies. Inlets with flexible hoses and connections for 15mm copper tails. Consideration should be given to safe hot water delivery and the use of an appropriate temperature reduction device, please see A5900AA (for use with 15mm pipework) or A5901AA (for use with 22mm pipework). Unregulated flow rate for bath fill is 15 litres per minute at 0.7 bar.