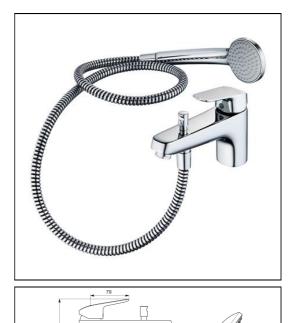

# Ceraflex 1 Hole Bath Shower Mixer

## **ILLUSTRATED**

**B1960** Ceraflex 1 hole bath shower mixer with shower set