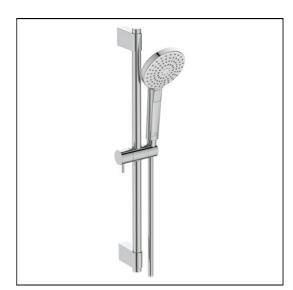

# Idealrain Evo shower kit with 3 Function round 110mm handspray, 600mm rail and 1.75m IdealFlex hose

## **ILLUSTRATED**

B2233 Idealrain Evo shower kit with 3 function round Ø110mm handspray, 600mm rail and 1.75m Idealflex hose