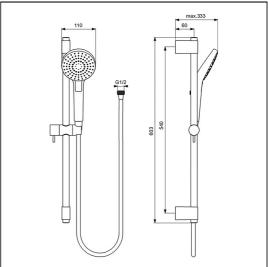

# Idealrain Evo shower kit with 3 Function round 110mm handspray, 600mm rail and 1.75m IdealFlex hose

## **ILLUSTRATED**

B2233 Idealrain Evo shower kit with 3 function round Ø110mm handspray, 600mm rail and 1.75m Idealflex hose

## **ILLUSTRATED PRODUCT DETAILS**

Weights

**B2233** 1.29 KG

**Materials** 

B2233 Chrome Plated Metal

Finishes

B2233

Chrome (AA)