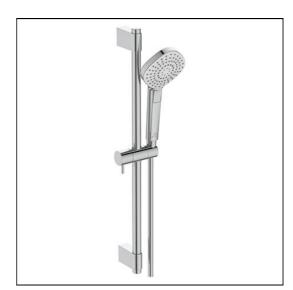

# Idealrain Evo shower kit with 3 Function diamond 110mm handspray, 600mm rail and 1.75m IdealFlex hose

# **ILLUSTRATED**

B2234

Idealrain Evo shower kit with 3 function Ø110mm diamond handspray, 600mm rail and 1.75m Idealflex hose