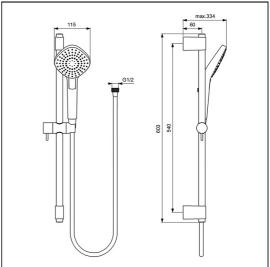

# Idealrain Evo shower kit with 3 Function diamond 110mm handspray, 600mm rail and 1.75m IdealFlex hose

# **ILLUSTRATED**

B2234

Idealrain Evo shower kit with 3 function Ø110mm diamond handspray, 600mm rail and 1.75m Idealflex hose

# **ILLUSTRATED PRODUCT DETAILS**

Weights

**B2234** 1.29 KG

Materials

B2234 Chrome Plated Metal

Finishes

B2234

Chrome (AA)

Flow rates

B2234 8 Litres per minute @ 3

bar pressure

Designer

Artefakt Industriekultur