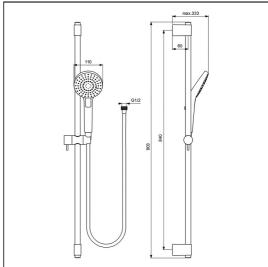

## **ILLUSTRATED**

B2237

Idealrain Evo shower kit with 3 function round Ø110mm handspray, 900mm rail and 1.75m Idealflex hose

## **ILLUSTRATED PRODUCT DETAILS**

Weights

**B2237** 1.44 KG

\_\_\_\_\_

Materials

**B2237** Chrome Plated Metal

Finishes B2237

B2237