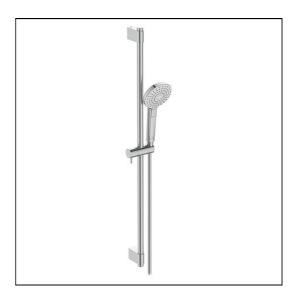

## **ILLUSTRATED**

B2237

Idealrain Evo shower kit with 3 function round Ø110mm handspray, 900mm rail and 1.75m Idealflex hose

## B2237(AA)