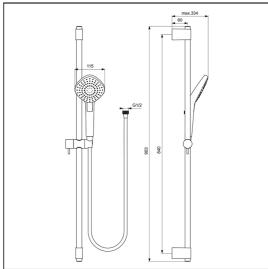

## **ILLUSTRATED**

B2238 Idealrain Evo shower kit with 3 function Ø110mm diamond

handspray, 900mm rail and 1.75m Idealflex hose

## **ILLUSTRATED PRODUCT DETAILS**

Weights

**B2238** 1.43 KG

**Materials** 

B2238 Chrome Plated Metal

Finishes

B2238 Chrome (AA)

Flow rates

B2238 8 Litres per minute @ 3

bar pressure

Designer

Artefakt Industriekultur