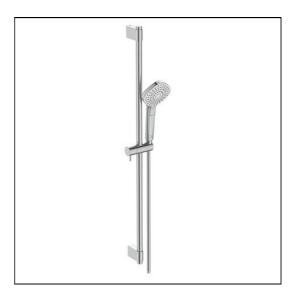

## **ILLUSTRATED**

B2238 Idealrain Evo shower kit with 3 function Ø110mm diamond

handspray, 900mm rail and 1.75m Idealflex hose