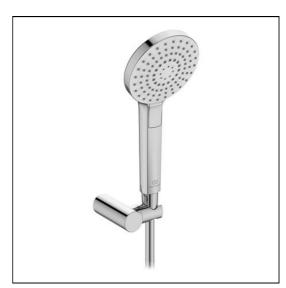

# Idealrain Evo shower kit with 3 Function round 110mm handspray, wall bracket and 1.75m IdealFlex hose

## **ILLUSTRATED**

B2239 Idealrain Evo shower set with 3 function round Ø110mm handspray, wall bracket and 1.75m Idealflex hose