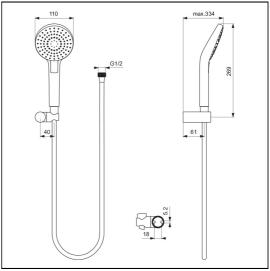

## **ILLUSTRATED PRODUCT DETAILS**

Weights

**B2239** 0.84 KG

Materials

B2239 Chrome Plated Plastic

Flow rates

**Finishes** 

B2239

B2239 8 Litres per minute @ 3

Chrome (AA)

bar pressure

Designer

Artefakt Industriekultur