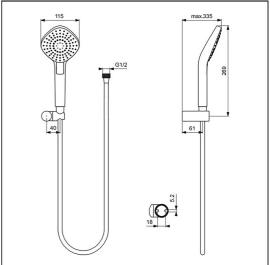

### **ILLUSTRATED PRODUCT DETAILS**

Weights

**B2240** 0.84 KG

B2240

**Finishes** 

Chrome (AA)

**Materials** 

B2240 Chrome Plated Plastic F