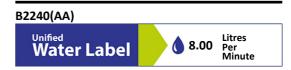

Flow rates

**B2240** 8 Litres per minute @ 3

bar pressure

Designer

Artefakt Industriekultur

#### **Special Notes**

Removable 8 litre per minute eco flow regulator.