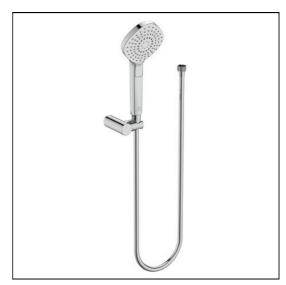

# Idealrain Evo shower kit with 3 Function diamond 110mm handspray, wall bracket and 1.75m IdealFlex hose

## **ILLUSTRATED**

B2240 Idealrain Evo shower set with 3 function diamond

Ø110mm handspray, wall bracket and 1.75m Idealflex hose