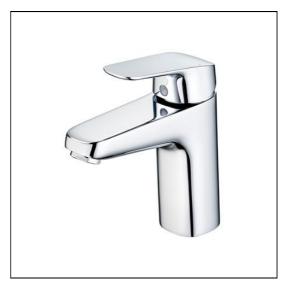

# **ILLUSTRATED**

B2326 Ceraflex grande single lever basin mixer, no waste

# **ILLUSTRATED PRODUCT DETAILS**

Weights Finishes

**B2326** 1.40 KG **B2326** Chrome (AA)

Materials

B2326 Chrome Plated Brass

**B2326** 3.8 Litres per minute @ 3

bar pressure

Designer