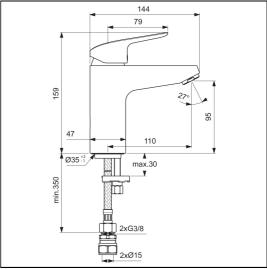

# **ILLUSTRATED PRODUCT DETAILS**

Weights Finishes

**B2326** 1.40 KG **B2326** Chrome (AA)

Materials

B2326 Chrome Plated Brass

**B2326** 3.8 Litres per minute @ 3

bar pressure

Designer

#### **Special Notes**

For high pressure above 1 Bar. Suitable for balanced supplies. Inlets with flexible hoses and connections for 15mm copper tails. Consideration should be given to safe hot water delivery and the use of an appropriate temperature reduction device, please see A5900AA (for use with 15mm pipework) or A5901AA (for use with 22mm pipework. Fitted with a 3.8 litre per minute outlet flow regulator.