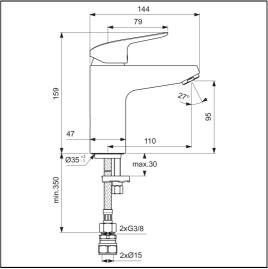

### **ILLUSTRATED PRODUCT DETAILS**

Weights Finishes

**B2326** 1.40 KG **B2326** Chrome (AA)

Materials

B2326 Chrome Plated Brass Flow rates

**B2326** 5 Litres per minute @ 3

bar pressure

Designer

#### **Special Notes**

For high pressure above 1 Bar. Suitable for balanced supplies. Inlets with flexible hoses and connections for 15mm copper tails. Consideration should be given to safe hot water delivery and the use of an appropriate temperature reduction device, please see A5900AA (for use with 15mm pipework) or A5901AA (for use with 22mm pipework. Fitted with a 5 litre per minute outlet flow regulator.