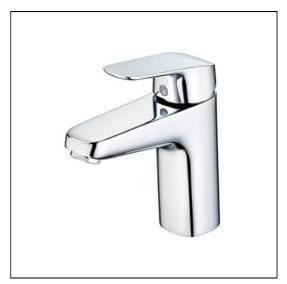

# Ceraflex Grande Basin Mixer No Waste

## **ILLUSTRATED**

B2326 Ceraflex grande single lever basin mixer, no waste

### **ILLUSTRATED PRODUCT DETAILS**

Weights Finishes

**B2326** 1.40 KG **B2326** Chrome (AA)

Materials

B2326 Chrome Plated Brass Flow rates

**B2326** 5 Litres per minute @ 3

bar pressure

Designer