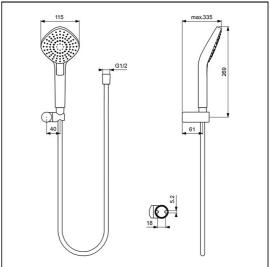

### **ILLUSTRATED PRODUCT DETAILS**

Weights

**B2405** 0.77 KG

Materials

**B2405** Chrome Plated Plastic

Flow rates

**Finishes** 

B2405

**B2405** 8 Litres per minute @ 3

Chrome (AA)

bar pressure

Designer

Artefakt Industriekultur