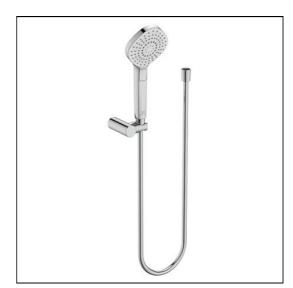

# Idealrain Evo shower kit with 3 Function diamond 110mm handspray, wall bracket and 1.25m IdealFlex hose

# **ILLUSTRATED**

B2405 Idealrain Evo shower set with 3 function diamond

Ø110mm handspray, wall bracket and 1.25m Idealflex hose