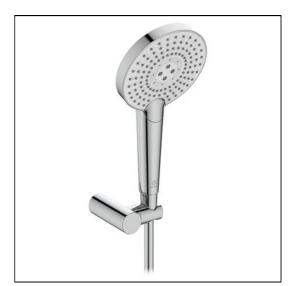

# Idealrain Evo Jet shower kit with 3 Function round 125mm handspray, wall bracket and 1.25m IdealFlex hose

## **ILLUSTRATED**

B2459

Idealrain Evo Jet shower set with 3 function round Ø125mm handspray, wall bracket and 1.25m Idealflex hose