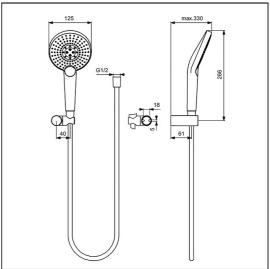

## **ILLUSTRATED PRODUCT DETAILS**

Weights

**B2459** 0.80 KG

Materials

**B2459** Chrome Plated Plastic

Flow rates

**Finishes** 

B2459

B2459 8 Litres per minute @ 3

bar pressure

Chrome (AA)

Designer

Artefakt Industriekultur

#### **Special Notes**

Removable 8 litre per minute eco flow regulator.