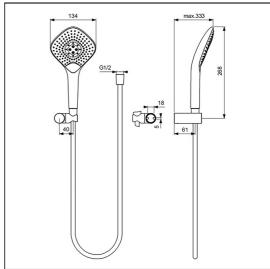

## **ILLUSTRATED PRODUCT DETAILS**

Weights

**B2460** 0.77 KG

**Materials** 

**B2460** Chrome Plated Plastic

Flow rates

**Finishes** 

B2460

B2460 8 Litres per minute @ 3

Chrome (AA)

bar pressure

Designer

Artefakt Industriekultur