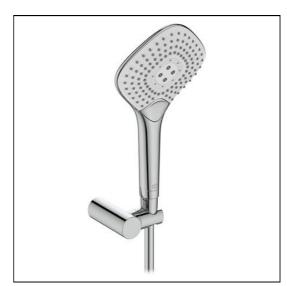

# Idealrain Evo Jet shower kit with 3 Function diamond 125mm handspray, wall bracket and 1.25m IdealFlex hose

# **ILLUSTRATED**

B2460 Idealrain Evo Jet 3 function diamond Ø125mm handspray,

wall bracket and 1.25m Idealflex hose