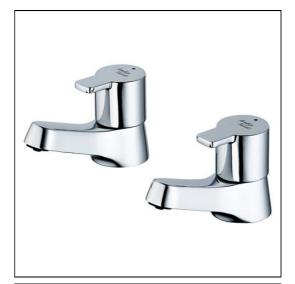

# Sandringham SL 21 Basin pillar taps 1/2"

# **ILLUSTRATED**

B3304 Sandringham SL 21 basin pillar taps 1/2" with 4 litre per minute eco flow regulators, pair

### **ILLUSTRATED PRODUCT DETAILS**

Weights Finishes

**B3304** 1.37 KG **B3304** Chrome (AA)

Materials

B3304 Chrome Plated Brass Flow rates

**B3304** 8 Litres per minute @ 3

bar pressure