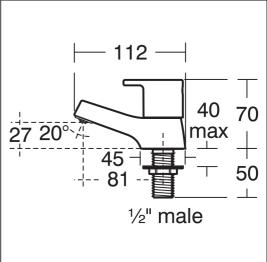

### **ILLUSTRATED PRODUCT DETAILS**

Weights Finishes

**B3304** 1.37 KG **B3304** Chrome (AA)

Materials

B3304 Chrome Plated Brass Flow rates

**B3304** 8 Litres per minute @ 3

bar pressure

#### **Special Notes**

Suitable for balanced/unbalanced supplies. Inlets screwed 1/2" BSP male, coned for copper. Consideration should be given to safe hot water delivery and the use of an appropriate temperature reduction device, please see A5900AA (for use with 15mm pipework) or A5901AA (for use with 22mm pipework). Water saving can be achieved by the use of flow limiters such as L6935NU to deliver a maximum of 4 litres per minute. Unregulated flow rate 8.2 litres per minute at 0.1 Bar.