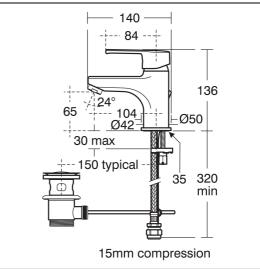

# ILLUSTRATED PRODUCT DETAILS

Weights

**Materials** 

B3306 1.45 KG

 Finishes

 B3306
 Chrome (AA)

B3306 Chrome Plated Brass

Flow rates

B3306 5 Litres per minute @ 3 bar pressure