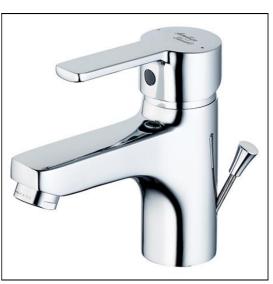

# ILLUSTRATED

B3306

Sandringham SL 21 basin mixer with pop-up waste and 5 litre per minute eco flow regulator