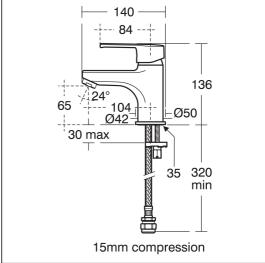

## ILLUSTRATED PRODUCT DETAILS

**Materials** 

B3307 1.13 KG

 Finishes

 B3307
 Chrome (AA)

B3307 Chrome Plated Brass

Flow rates B3307 5 Litres per minute @ 3 bar pressure

#### **Special Notes**

Easy to operate lever handle. Ceramic disc valves. Factory fitted 5 litre per minute flow regulator. Consideration should be given to safe hot water delivery and the use of an appropriate temperature reduction device, please see A5900AA (for use with 15mm pipework) or A5901AA (for use with 22mm pipework).