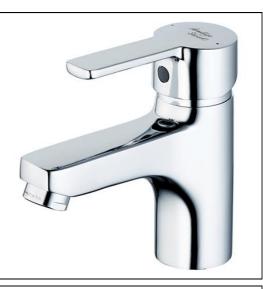

# Sandringham SL 21 Basin mixer no waste

## ILLUSTRATED

**B3307** Sandringham SL 21 basin mixer, no waste with 5 litre per minute eco flow regulator

## ILLUSTRATED PRODUCT DETAILS

**Materials** 

B3307 1.13 KG

 Finishes

 B3307
 Chrome (AA)

B3307 Chrome Plated Brass

Flow rates B3307 5 Litres per minute @ 3 bar pressure