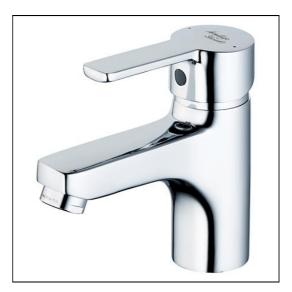

# Sandringham SL 21 Basin mixer with weighted chain

## **ILLUSTRATED**

B3308

Sandringham SL 21 basin mixer with weighted chain and 5litre per minute eco flow regulator

### **ILLUSTRATED PRODUCT DETAILS**

Weights

B3308 1.19 KG

**Materials** 

B3308 **Chrome Plated Brass**  Flow rates

**Finishes** 

B3308

B3308 5 Litres per minute @ 3