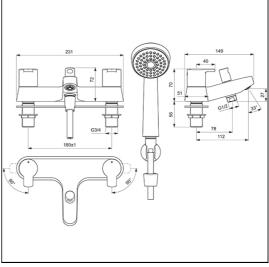

## **ILLUSTRATED PRODUCT DETAILS**

Weights Finishes

**B3310** 2.53 KG **B3310** Chrome (AA)

Materials

B3310 Chrome Plated Brass Flow rates

**B3310** 67 Litres per minute @ 3

bar pressure

## **Special Notes**

Easy to operate lever handles. Quarter turn ceramic disc valves. Requires separate TMV for safe bathing, please see A5900AA (for use with 15mm pipework) or A5901AA (for use with 22mm pipework). Unregulated mixed supply flow rate through bath filler 16 litres per minute at 0.2 bar. Minimum operating pressure 0.2 bar.