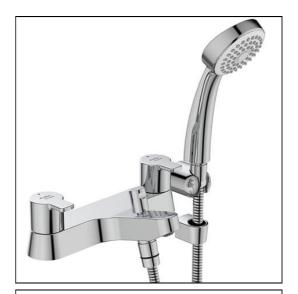

## **ILLUSTRATED**

**B3310** Sandringham SL 21 2 hole bath shower mixer with hose, handspray and category 5 hose retainer