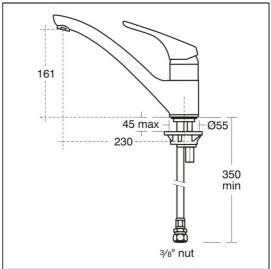

#### **Special Notes**

Suitable for high pressure balanced supplies. Inlets with flexible hoses with connections screwed 3/8" BSP female.

Unregulated flow rate 6 litres per minute at 0.5 bar and 14.5 litres per minute at 3 bar.