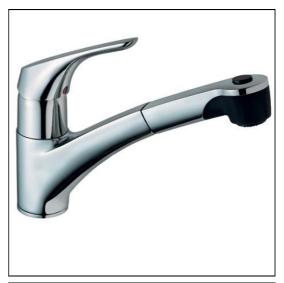

## **ILLUSTRATED**

**B5347** Cerasprint 1 hole single lever sink mixer, pull out two function swivel spout

#### **ILLUSTRATED PRODUCT DETAILS**

Weights Finishes

**B5347** 2.98 KG **B5347** Chrome (AA)

Materials

**B5347** Chrome Plated Brass Flow rates

**B5347** 6 Litres per minute @ 3

bar pressure