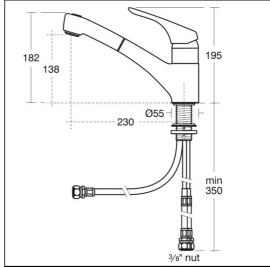

#### **ILLUSTRATED PRODUCT DETAILS**

Weights Finishes

**B5347** 2.98 KG **B5347** Chrome (AA)

Materials

**B5347** Chrome Plated Brass Flow rates

**B5347** 6 Litres per minute @ 3

bar pressure

#### **Special Notes**

Suitable for high pressure balanced supplies. Inlets with flexible hoses with connections screwed 3/8" BSP female.

Unregulated flow rate 7 litres per minute at 1 bar and 12 litres per minute at 3 bar.