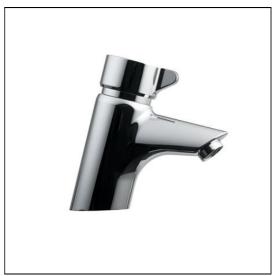

# Avon 21 1 Hole Washbasin Mixer Flexi Tails

## **ILLUSTRATED**

B8263

Avon 21 1 hole washbasin mixer , self closing push button, variable temperature control with 15mm female connector flexible hoses on inlets. Flow regulated to 3.7 litres per minute maximum to comply with Water Technology List requirements.