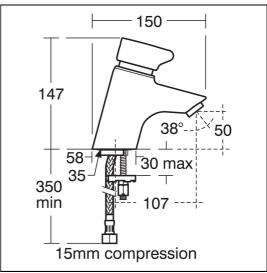

## **ILLUSTRATED**

B8263

Avon 21 1 hole washbasin mixer , self closing push button, variable temperature control with 15mm female connector flexible hoses on inlets. Flow regulated to 3.7 litres per minute maximum to comply with Water Technology List requirements.

#### **Special Notes**

This fitting is best to suited to balanced supplies with a minimum inlet pressure of 1.5 bar and a maximum of 3 bar. Regulated to 3.7 litres per minute maximum.

Run time is adjustable from 5-20 seconds. Consideration should be given to safe hot water delivery and the use of an appropriate temperature reduction device, please see A5900AA (for use with 15mm pipework) or A5901AA (for use with 22mm pipework). These products are designed for handwashing applications in washroom environments.