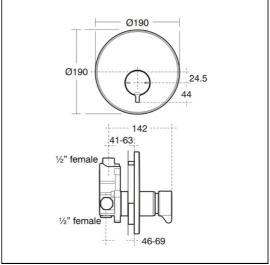

### **ILLUSTRATED PRODUCT DETAILS**

Weights Finishes

**B8265** 2.86 KG **B8265** 

**Materials** 

**B8265** Chrome Plated Brass