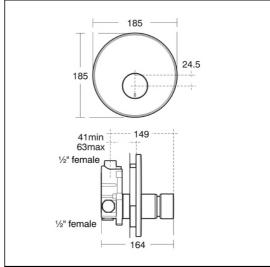

### **ILLUSTRATED PRODUCT DETAILS**

Weights Finishes

**B8266** 2.83 KG **B8266** Chrome (AA)

**Materials** 

B8266 Chrome Plated Brass