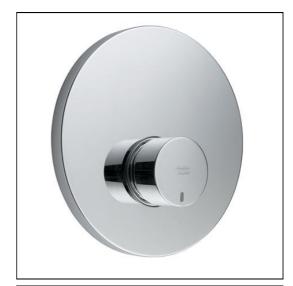

# Avon 21 Shower Button Self Closing Concealed Shower Valve

## **ILLUSTRATED**

B8266 Avon 21 self closing push button built-in shower valve for

pre-mixed supply