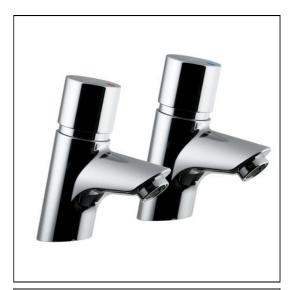

## **ILLUSTRATED**

B8267

Avon 21 inclined non-concussive washbasin pillar taps (pair) with dual hot and cold indices per tap, self closing push button, water saving anti-vandal spout regulated to 3.7 litres per minute maximum

#### **ILLUSTRATED PRODUCT DETAILS**

Weights Finishes

**B8267** 2.25 KG **B8267** Chrome (AA)

Materials

**B8267** Chrome Plated Brass Flow rates

**B8267** 3.7 Litres per minute @ 3

bar pressure