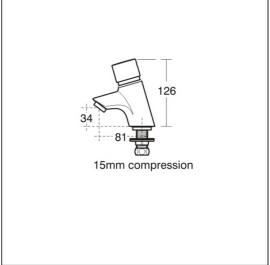

#### **ILLUSTRATED PRODUCT DETAILS**

Weights Finishes

**B8267** 2.25 KG **B8267** Chrome (AA)

Materials

**B8267** Chrome Plated Brass Flow rates

**B8267** 3.7 Litres per minute @ 3

bar pressure

#### **Special Notes**

Inlets screwed 1/2" BSP male. Minimum inlet pressure 1 bar. Flow regulated to 3.7 litres per minute maximum.

Consideration should be given to safe hot water delivery and the use of an appropriate temperature reduction device, please see A5900AA (for use with 15mm pipework) or A5901AA (for use with 22mm pipework). Run time is adjustable from 5-20 seconds.