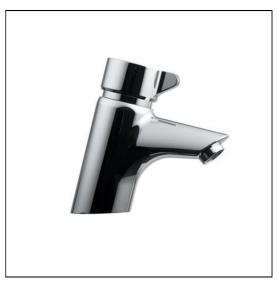

# Avon 21 1 Hole Washbasin Mixer Variable Temperature Solid Copper Tails

## **ILLUSTRATED**

B8861

Avon 21 1 hole washbasin mixer, self closing push button, variable temperature with copper tube inlets. Flow regulated to 4.7 litres per minute maximum.

## **ILLUSTRATED PRODUCT DETAILS**

**Finishes** Weights

B8861 2.45 KG B8861 Chrome (AA)

**Materials** 

B8861 **Chrome Plated Brass** Flow rates

> B8861 4.7 Litres per minute @ 3

bar pressure