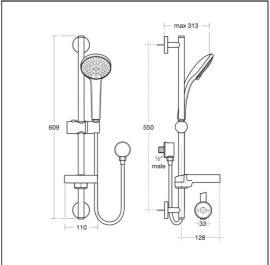

# Idealrain M3 Shower Kit With 100mm 3F Handspray, 600mm Rail And 1.35M Hose

## **ILLUSTRATED**

B9416 Idealrain M3 shower kit with 3 function Ø100mm shower handspray, 600mm rail and 1.35m hose

### **ILLUSTRATED PRODUCT DETAILS**

Weights Finishes

**B9416** 1.73 KG **B9416** Chrome (AA)

Materials

B9416 Chrome Plated Metal Flow rates

**B9416** 8 Litres per minute @ 3

bar pressure