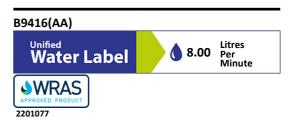

### **ILLUSTRATED PRODUCT DETAILS**

Weights Finishes

**B9416** 1.73 KG **B9416** Chrome (AA)

Materials

B9416 Chrome Plated Metal Flow rates

**B9416** 8 Litres per minute @ 3

bar pressure

### **Special Notes**

Regulated flow rate 8 litres per minute. Unregulated flow rate 5 litres per minute at 0.1 bar (B9416 and B9489) or 5.7 litres per minute at 0.1 bar (B9413).