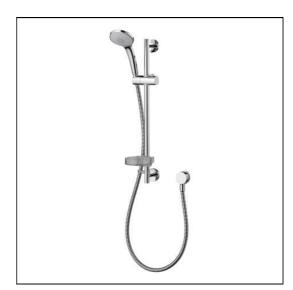

# Idealrain M3 Shower Kit With 100mm 3F Handspray, 600mm Rail And 1.35M Hose

## **ILLUSTRATED**

B9416 Idealrain M3 shower kit with 3 function Ø100mm shower handspray, 600mm rail and 1.35m hose