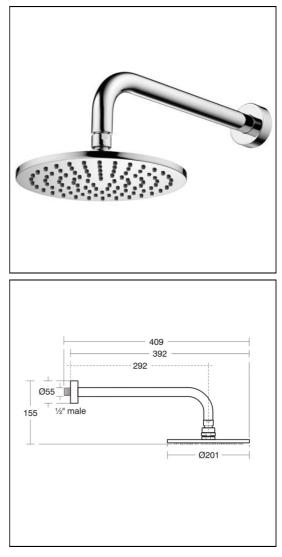

# Idealrain M1 200mm Rainshower With Horizontal 300mm Arm

#### ILLUSTRATED

| B9442 | Idealrain round rain shower Ø200mm  |
|-------|-------------------------------------|
| B9444 | Idealrain horizontal wall arm 300mm |

#### **ILLUSTRATED PRODUCT DETAILS**

| Weights                             |                    | Finishes                             |  |
|-------------------------------------|--------------------|--------------------------------------|--|
| B9442<br>B9444                      | 0.96 KG<br>0.72 KG | B9442 Chrome (AA)                    |  |
| Materials B9442 Chrome Plated Brass |                    | <b>B9444</b> Chrome (AA)             |  |
| B9444                               | 4 Chrome Plated    | Designer<br>Artefakt Industriekultur |  |