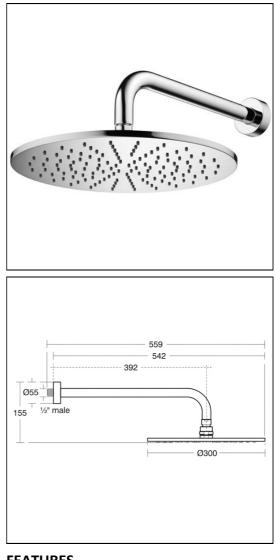

# Idealrain L1 300mm Rainshower With Horizontal 400mm Wall Arm

## ILLUSTRATED

| B9443 | Idealrain round rain shower Ø300mm  |
|-------|-------------------------------------|
| B9445 | Idealrain horizontal wall arm 400mm |

## **ILLUSTRATED PRODUCT DETAILS**

| Weights                                |                                | Finishes                     |             |
|----------------------------------------|--------------------------------|------------------------------|-------------|
| <b>B9443</b> 1.96<br><b>B9445</b> 0.72 |                                | B9443                        | Chrome (AA) |
| 20110 00                               | ome Plated Brass<br>ome Plated | B9445 Designer Artefakt Indu | Chrome (AA) |

#### **FEATURES**