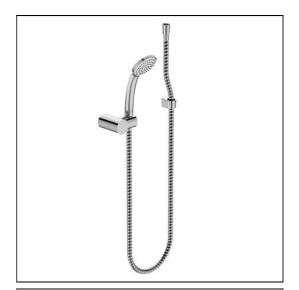

### **ILLUSTRATED**

B9449

Idealrain S1 shower set with single function 80mm handspray, 1.35m hose, wall mounted holder and hose retaining ring

**Finishes** 