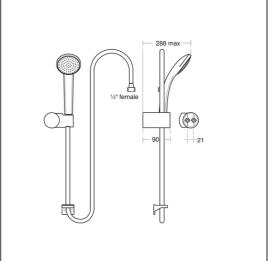

### **ILLUSTRATED**

B9449

Idealrain S1 shower set with single function 80mm handspray, 1.35m hose, wall mounted holder and hose retaining ring

**Finishes** 

### **ILLUSTRATED PRODUCT DETAILS**

Weights

**B9449** 0.56 KG **B9449** Chrome (AA)

**Materials** 

B9449 Chrome Plated Metal Flow rates

**B9449** 8 Litres per minute @ 3

bar pressure