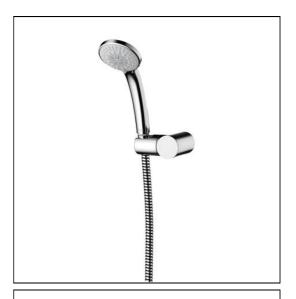

## **ILLUSTRATED**

B9450 Idealrain S3 wall mounted shower set with 3 function 80mm handspray, 1.35m hose, wall mounted holder and hose retaining ring