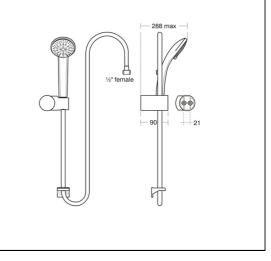

## **ILLUSTRATED**

B9450 Idealrain S3 wall mounted shower set with 3 function 80mm handspray, 1.35m hose, wall mounted holder and hose retaining ring

## **ILLUSTRATED PRODUCT DETAILS**

Weights B9450

### **Finishes** B9450

Chrome (AA)

**Materials** 

B9450 **Chrome Plated Metal** 

0.60 KG

**Flow rates** B9450 8 Litres per minute @ 3 bar pressure