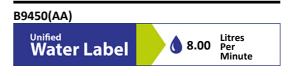

### **Finishes** B9450

Chrome (AA)

**Materials** 

B9450 **Chrome Plated Metal** 

0.60 KG

**Flow rates** B9450 8 Litres per minute @ 3 bar pressure

#### **Special Notes**

Regulated flow rate 8 litres per minute. Unregulated flow rate 4.1 litres per minute at 0.1 bar (B9450 and B9489) or 5.7 litres per minute at 0.1 bar (B9449).