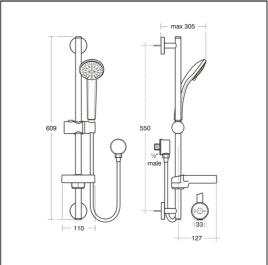

# **ILLUSTRATED**

B9556 Idealrain S3 shower kit with 3 function Ø80mm handspray, 600mm metal slide rail, 1.8m hose & integrated soap dish

**Finishes** 

### **ILLUSTRATED PRODUCT DETAILS**

Weights

**B9556** 1.71 KG **B9556** Chrome (AA)

**Materials** 

**B9556** Chrome Plated Metal Flow rates

**B9556** 8 Litres per minute @ 3

bar pressure