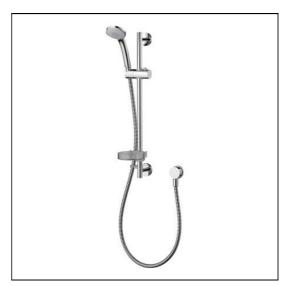

# **ILLUSTRATED**

B9556 Idealrain S3 shower kit with 3 function Ø80mm handspray, 600mm metal slide rail, 1.8m hose & integrated soap dish

**Finishes** 

### **ILLUSTRATED PRODUCT DETAILS**

Weights

**B9556** 1.71 KG **B9556** Chrome (AA)

**Materials** 

**B9556** Chrome Plated Metal Flow rates

**B9556** 8 Litres per minute @ 3

bar pressure