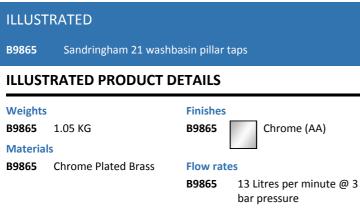

## Sandringham 21 Washbasin Pillar Taps

## **Special Notes**

Suitable for balanced/unbalanced supplies. Inlets screwed 1/2" BSP male, coned for copper.

Consideration should be given to safe hot water delivery and the use of an appropriate temperature reduction device please see A5900AA (for use with 15mm pipework) or A5901AA (for 22mm pipework). Water saving can be achieved by use of a flow regulator such as L6935NU to deliver maximum of 4 litres per minute. Unregulated flow rate 15 litres per minute at 0.1 bar.