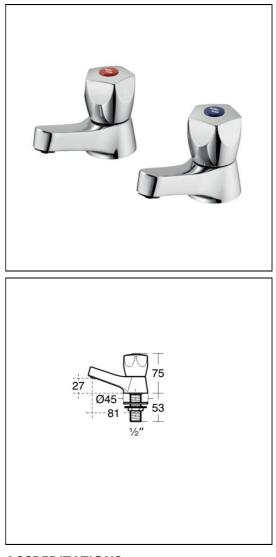

## Sandringham 21 Washbasin Pillar Taps

## **Special Notes**

Suitable for balanced/unbalanced supplies. Inlets screwed 1/2" BSP male, coned for copper.

Consideration should be given to safe hot water delivery and the use of an appropriate temperature reduction device please see A5900AA (for use with 15mm pipework) or A5901AA (for 22mm pipework). Water saving can be achieved by use of a flow regulator such as L6935NU to deliver maximum of 4 litres per minute. Unregulated flow rate 15 litres per minute at 0.1 bar.