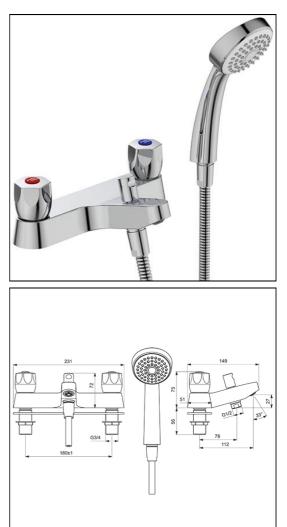

## ILLUSTRATED

**B9871** Sandringham 21 2 hole bath shower mixer with shower set

## ILLUSTRATED PRODUCT DETAILS

| Weights   | 5                   | Finishes   |                        |
|-----------|---------------------|------------|------------------------|
| B9871     | 2.98 KG             | B9871      | Chrome (AA)            |
| Materials |                     |            |                        |
| B9871     | Chrome Plated Brass | Flow rates |                        |
|           |                     | B0971      | 15 Litros por minuto @ |

B9871 15 Litres per minute @ 3 bar pressure